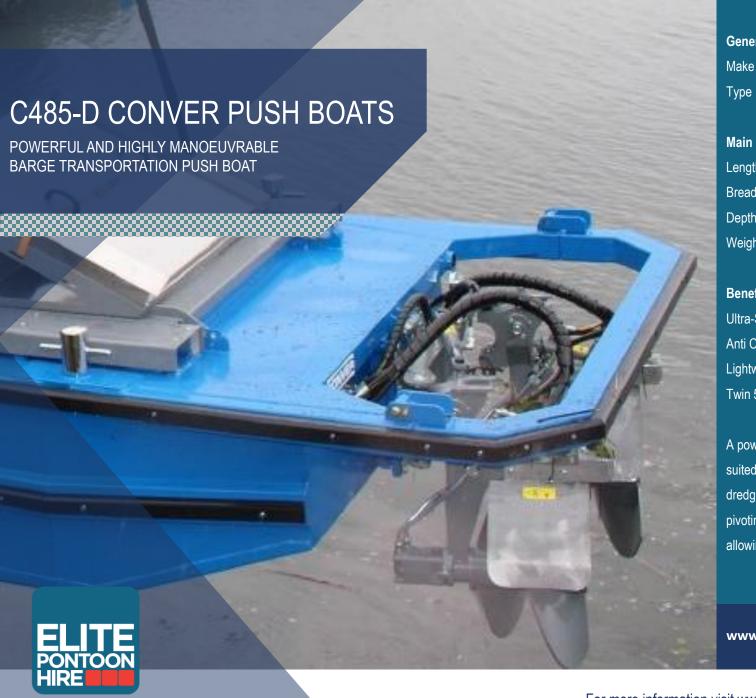

# **Benefits**

Ultra-Shallow River Push Boat Anti Coiling Debris Proof Augers Lightweight and Highly Manoeuvrable Twin 50° Steerable Propellors

A powerful, highly manoeuvrable and compact push boat suited to inland, shallow water barge transportation on dredging and marine construction projects. Utilising 50° pivoting propellors provides unparalleled manoeuvrability allowing vessel to turn in its own length.