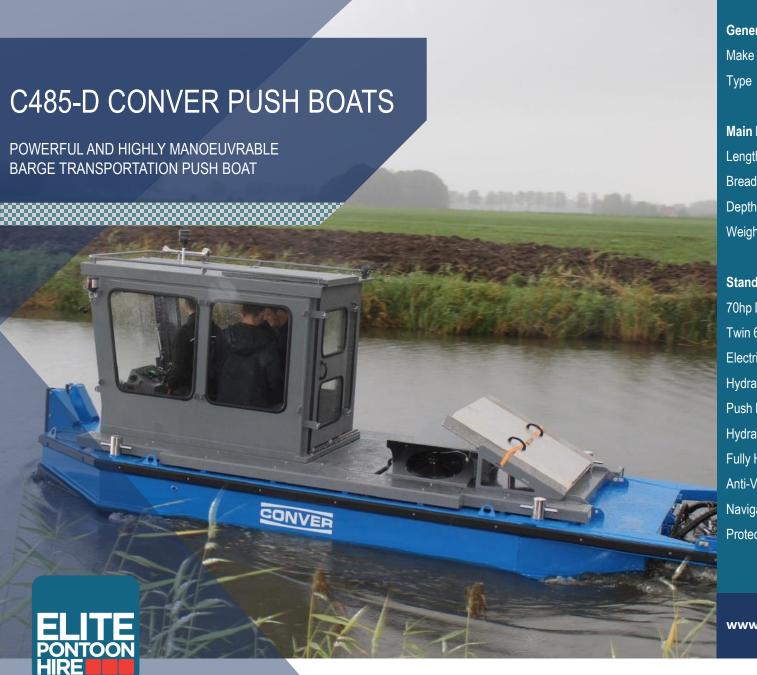

### General

Conver C485-D Type

# **Main Dimensions**

5.8m Length Breadth 2.05m Depth Frame 1.15m Weight 3750 Kg

# **Standard Equipment**

70hp Diesel Engine

Twin 600mm Counter Rotating Augers

Electrical Proportionate Hydraulic Controls

Hydraulic Tilt and Lifting Propellors

**Push Bow** 

Hydraulic Vessel Connection Tensioning Rams / Cables

Fully Heated Cabin

Anti-Vandal Cover Guards

Navigational and Working Lights

Protection Bar and Frame Around Propulsion

www.elitepontoonhire.com